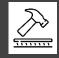

#### Mudplaster

About –This organic plaster offers great insulation and breathability for interior and exterior surfaces. Available in two colors and finishes, it's a rustic and sustainable choice for construction. Earth-based plasters can be enhanced with natural materials like straw or additives for stability

instakrete

**Composition**- Mud plaster, made with mud, clay, sand, lime, straw, and polymers.

Application- This versatile plaster is suitable for interior applications on walls & ceilings, its ideal from any commercial, residential, restaurants, Cafes, Pubs, farm house and resorts.

Colors – Natural 2 Colors Available.

Patterns / Effects

- Vertical & horizontal grooves
- Smooth & Textured finish
- Stencils can be also applied

Mudplaster

# Interior

Mudplaster

# Mudplaster Interior