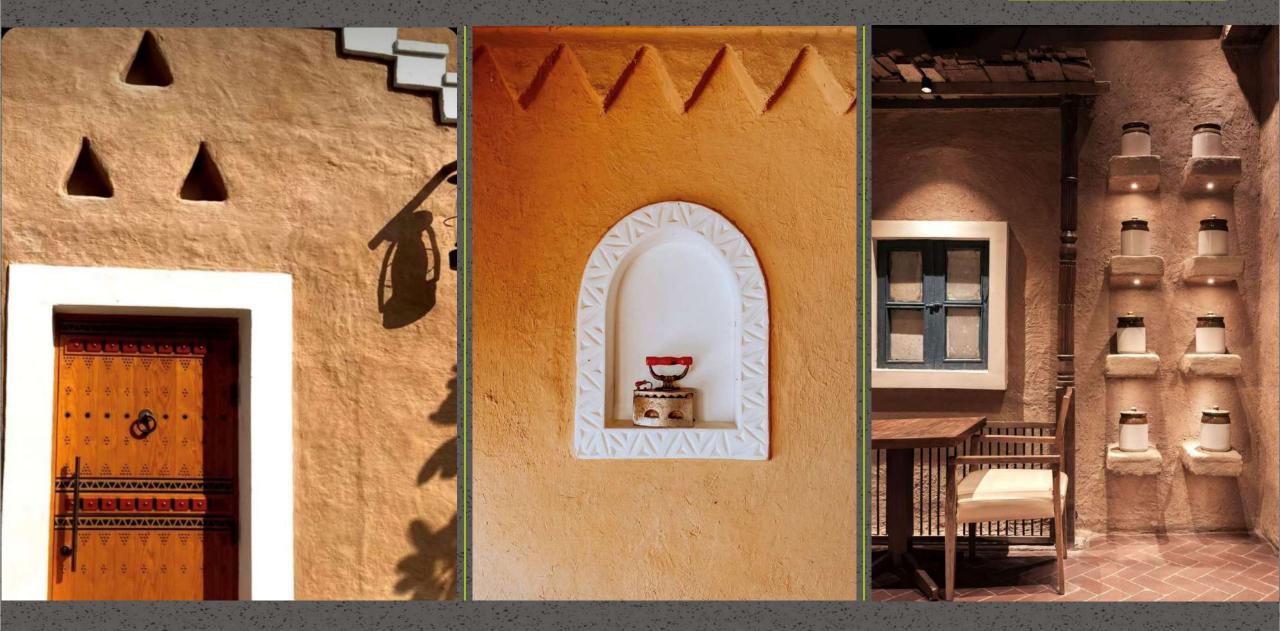

#### Mudplaster

About –This organic plaster offers great insulation and breathability for interior and exterior surfaces. Available in two colors and finishes, it's a rustic and sustainable choice for construction. Earth-based plasters can be enhanced with natural materials like straw or additives for stability

instakrete

**Composition**- Mud plaster, made with mud, clay, sand, lime, straw, and polymers.

Application- This versatile plaster is suitable for interior applications on walls & ceilings, its ideal from any commercial, residential, restaurants, Cafes, Pubs, farm house and resorts.

Colors – Natural 2 Colors Available.

Patterns / Effects

- Vertical & horizontal grooves
- Smooth & Textured finish
- Stencils can be also applied

Mudplaster

#### Exterior

Mudplaster

# Interior

Mudplaster