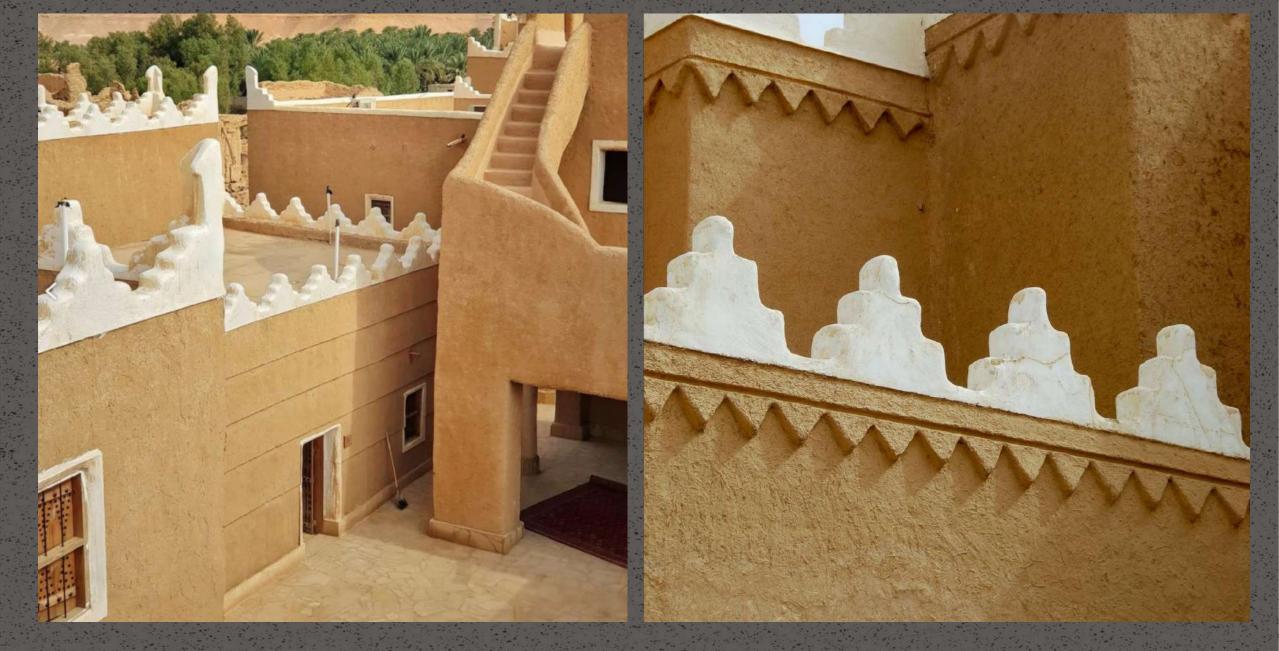

#### Mudplaster

About –This organic plaster offers great insulation and breathability for interior and exterior surfaces. Available in two colors and finishes, it's a rustic and sustainable choice for construction. Earth-based plasters can be enhanced with natural materials like straw or additives for stability

instakrete

**Composition**- Mud plaster, made with mud, clay, sand, lime, straw, and polymers.

Application- This versatile plaster is suitable for interior applications on walls & ceilings, its ideal from any commercial, residential, restaurants, Cafes, Pubs, farm house and resorts.

Colors – Natural 2 Colors Available.

Patterns / Effects

- Vertical & horizontal grooves
- Smooth & Textured finish
- Stencils can be also applied

Mudplaster

#### Exterior

Mudplaster