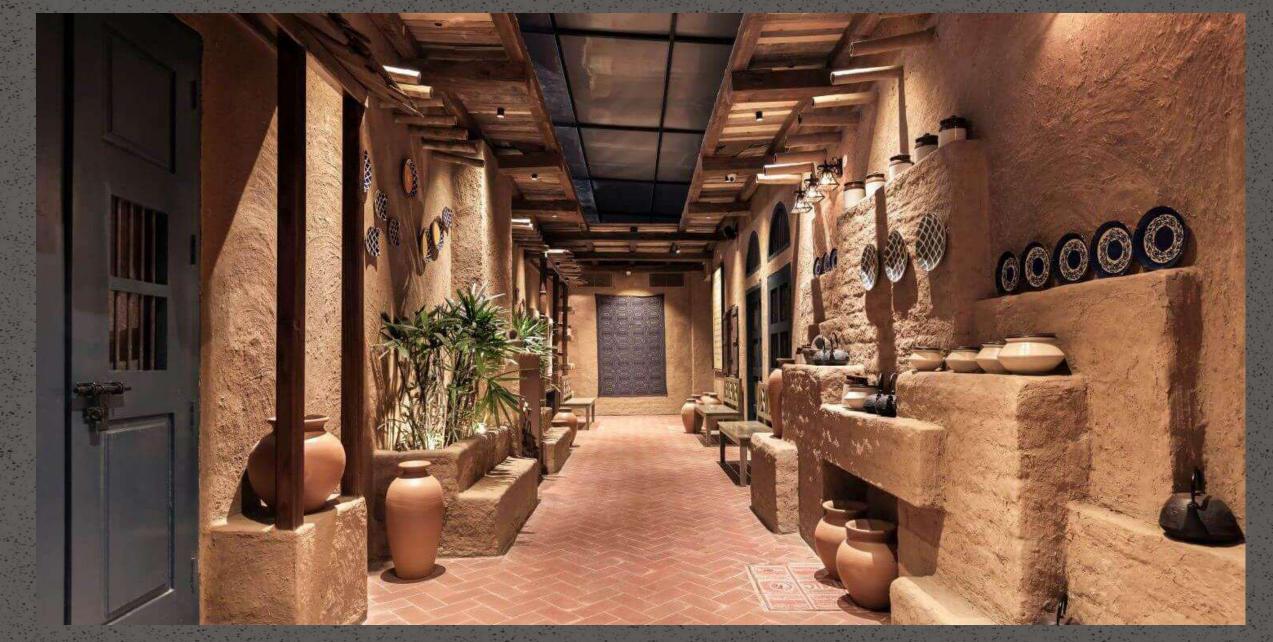

at insulation and breathability for interior and exterior surfaces. Available in two colors and finishes, it's a rustic and sustainable choice for construction. Earth-based plasters can be enhanced with natural materials like straw or additives for stability

instakrete

**Composition**- Mud plaster, made with mud, clay, sand, lime, straw, and polymers.

Application- This versatile plaster is suitable for interior applications on walls & ceilings, its ideal from any commercial, residential, restaurants, Cafes, Pubs, farm house and resorts.

Colors – Natural 2 Colors Available.

Patterns / Effects

- Vertical & horizontal grooves
- Smooth & Textured finish
- Stencils can be also applied

Mudplaster





## Mudplaster

#### Exterior













Mudplaster









# Interior

Mudplaster





# Mudplaster Interior

# instakrete



## Mudplaster Interior







# CREATE YOUR OWN TEXTURE COatings LLP

Plot 2, Nav Maharashtra Society, Satara Rd, near City Pride Theater, P<u>une, Maharashtra 411009</u> Helpline

#### +91 88303 28133