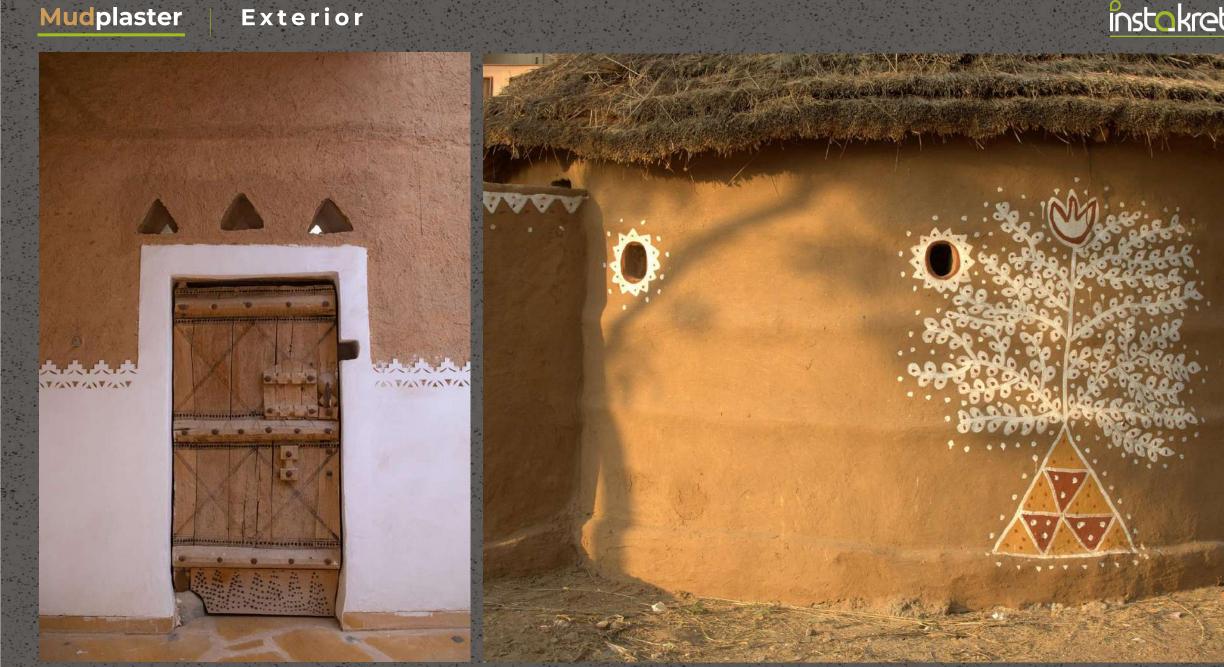

#### Mudplaster

About –This organic plaster offers great insulation and breathability for interior and exterior surfaces. Available in two colors and finishes, it's a rustic and sustainable choice for construction. Earth-based plasters can be enhanced with natural materials like straw or additives for stability

instakrete

**Composition**- Mud plaster, made with mud, clay, sand, lime, straw, and polymers.

Application- This versatile plaster is suitable for interior applications on walls & ceilings, its ideal from any commercial, residential, restaurants, Cafes, Pubs, farm house and resorts.

Colors – Natural 2 Colors Available.

Patterns / Effects

- Vertical & horizontal grooves
- Smooth & Textured finish
- Stencils can be also applied

Mudplaster

#### Exterior

Mudplaster