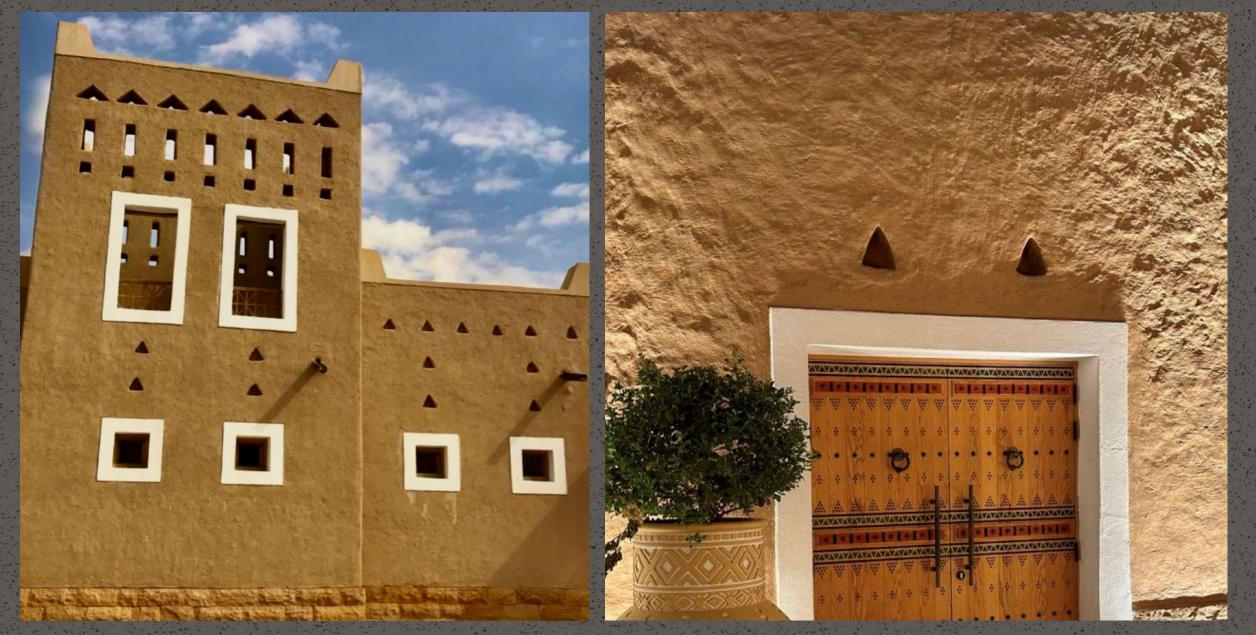

#### Mudplaster

About –This organic plaster offers great insulation and breathability for interior and exterior surfaces. Available in two colors and finishes, it's a rustic and sustainable choice for construction. Earth-based plasters can be enhanced with natural materials like straw or additives for stability

instakrete

**Composition**- Mud plaster, made with mud, clay, sand, lime, straw, and polymers.

Application- This versatile plaster is suitable for interior applications on walls & ceilings, its ideal from any commercial, residential, restaurants, Cafes, Pubs, farm house and resorts.

Colors – Natural 2 Colors Available.

Patterns / Effects

- Vertical & horizontal grooves
- Smooth & Textured finish
- Stencils can be also applied

Mudplaster

#### Exterior

Mudplaster