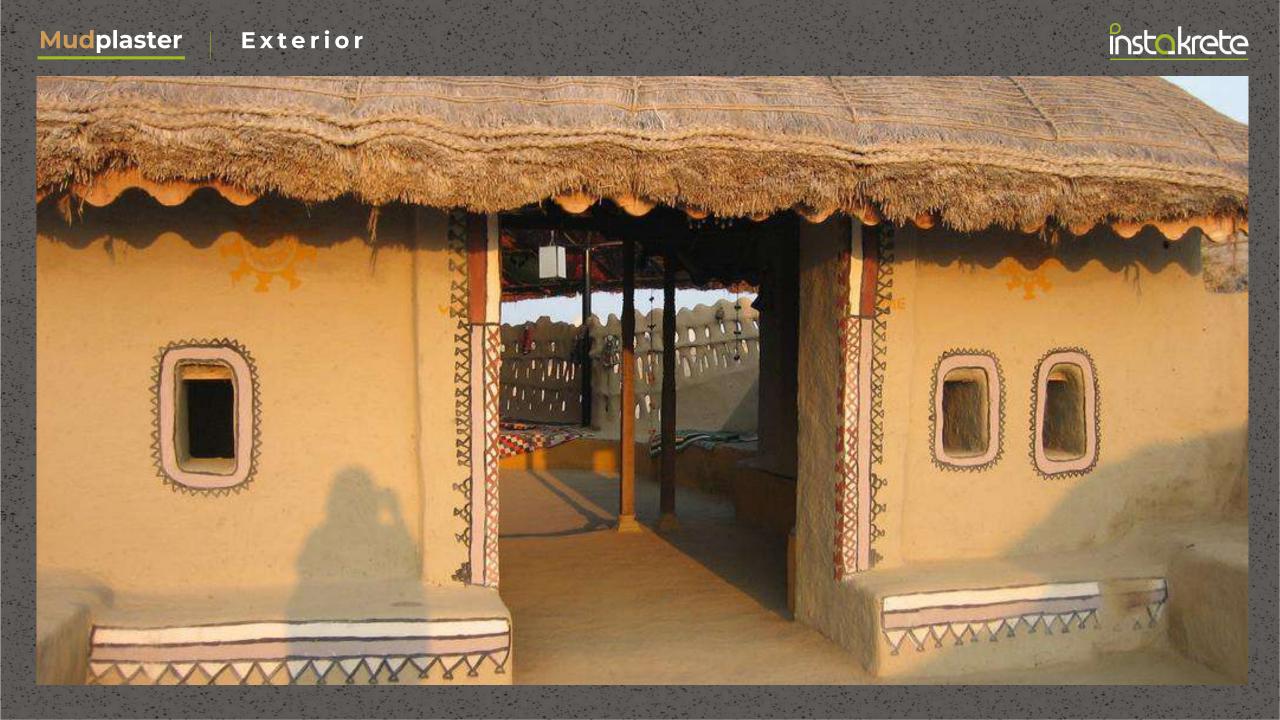

#### Mudplaster

About –This organic plaster offers great insulation and breathability for interior and exterior surfaces. Available in two colors and finishes, it's a rustic and sustainable choice for construction. Earth-based plasters can be enhanced with natural materials like straw or additives for stability

instakrete

**Composition**- Mud plaster, made with mud, clay, sand, lime, straw, and polymers.

Application- This versatile plaster is suitable for interior applications on walls & ceilings, its ideal from any commercial, residential, restaurants, Cafes, Pubs, farm house and resorts.

Colors – Natural 2 Colors Available.

Patterns / Effects

- Vertical & horizontal grooves
- Smooth & Textured finish
- Stencils can be also applied

Mudplaster

#### Exterior

Mudplaster