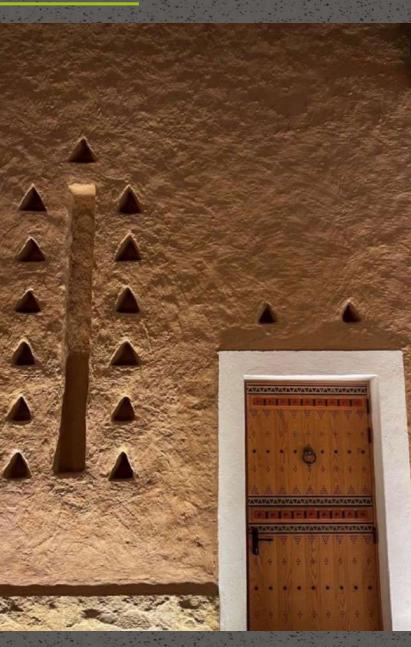

#### Mudplaster

About –This organic plaster offers great insulation and breathability for interior and exterior surfaces. Available in two colors and finishes, it's a rustic and sustainable choice for construction. Earth-based plasters can be enhanced with natural materials like straw or additives for stability

instakrete

**Composition**- Mud plaster, made with mud, clay, sand, lime, straw, and polymers.

Application- This versatile plaster is suitable for interior applications on walls & ceilings, its ideal from any commercial, residential, restaurants, Cafes, Pubs, farm house and resorts.

Colors – Natural 2 Colors Available.

Patterns / Effects

- Vertical & horizontal grooves
- Smooth & Textured finish
- Stencils can be also applied

Mudplaster

#### Exterior

Mudplaster