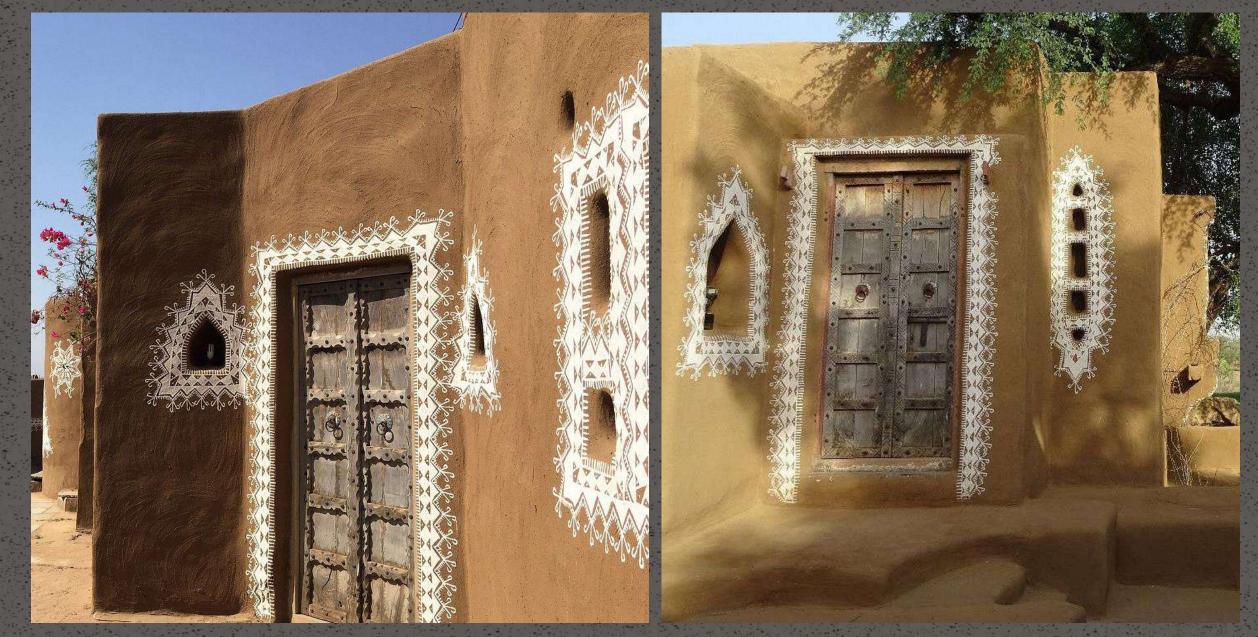

#### Mudplaster

About –This organic plaster offers great insulation and breathability for interior and exterior surfaces. Available in two colors and finishes, it's a rustic and sustainable choice for construction. Earth-based plasters can be enhanced with natural materials like straw or additives for stability

instakrete

**Composition**- Mud plaster, made with mud, clay, sand, lime, straw, and polymers.

Application- This versatile plaster is suitable for interior applications on walls & ceilings, its ideal from any commercial, residential, restaurants, Cafes, Pubs, farm house and resorts.

Colors – Natural 2 Colors Available.

Patterns / Effects

- Vertical & horizontal grooves
- Smooth & Textured finish
- Stencils can be also applied

Mudplaster

#### Exterior

Mudplaster