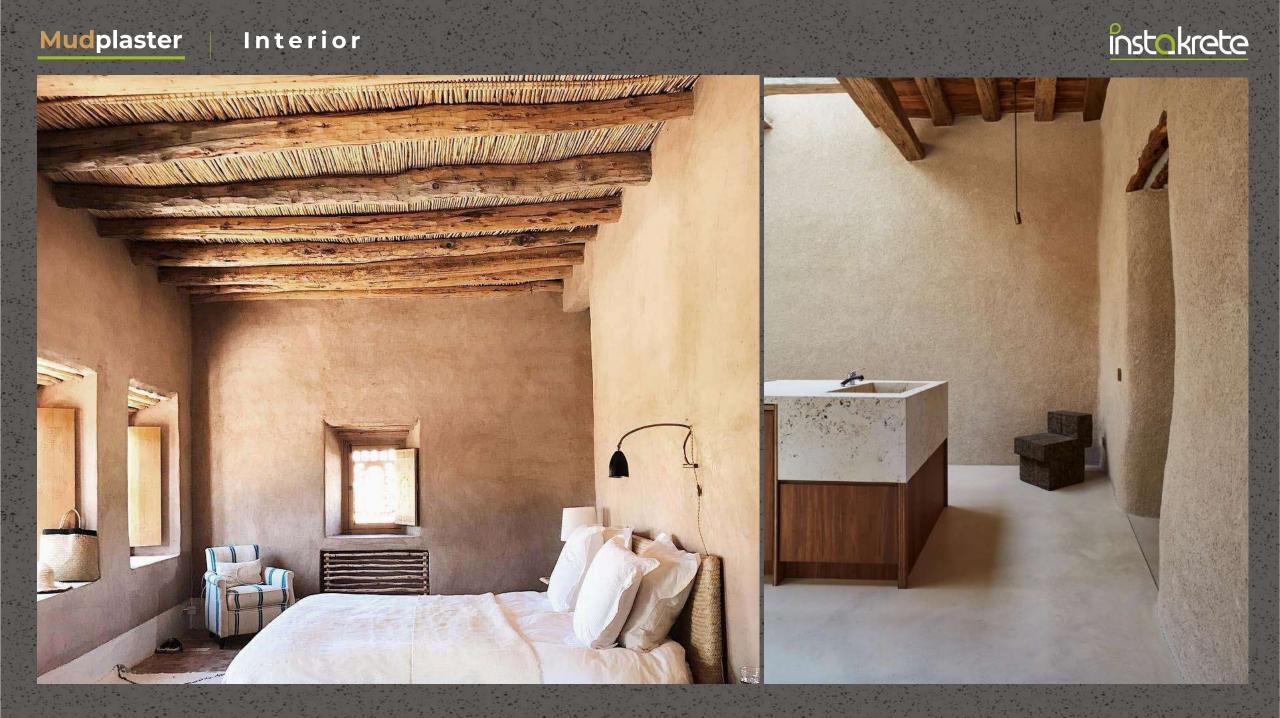

# Mudplaster Interior

## Mudplaster Interior

#### Mudplaster

About –This organic plaster offers great insulation and breathability for interior and exterior surfaces. Available in two colors and finishes, it's a rustic and sustainable choice for construction. Earth-based plasters can be enhanced with natural materials like straw or additives for stability

instakrete

**Composition**- Mud plaster, made with mud, clay, sand, lime, straw, and polymers.

Application- This versatile plaster is suitable for interior applications on walls & ceilings, its ideal from any commercial, residential, restaurants, Cafes, Pubs, farm house and resorts.