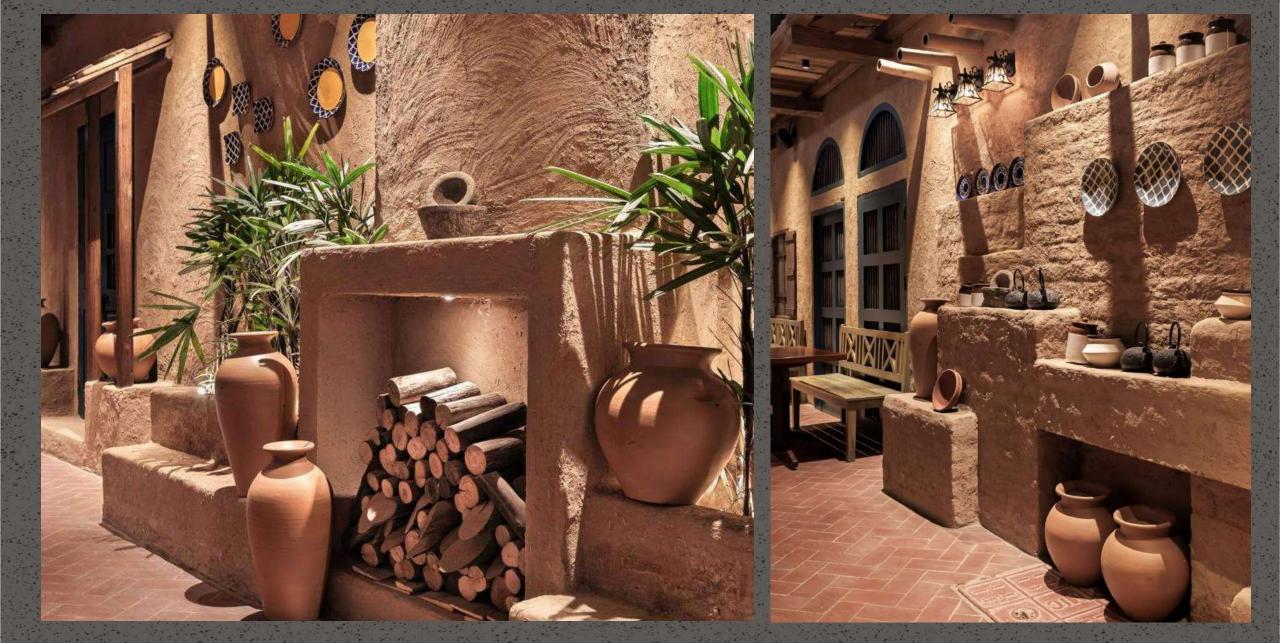

#### Exterior

Mudplaster

#### Mudplaster

About –This organic plaster offers great insulation and breathability for interior and exterior surfaces. Available in two colors and finishes, it's a rustic and sustainable choice for construction. Earth-based plasters can be enhanced with natural materials like straw or additives for stability

instakrete

**Composition**- Mud plaster, made with mud, clay, sand, lime, straw, and polymers.

Application- This versatile plaster is suitable for interior applications on walls & ceilings, its ideal from any commercial, residential, restaurants, Cafes, Pubs, farm house and resorts.

Colors – Natural 2 Colors Available.

Patterns / Effects

- Vertical & horizontal grooves
- Smooth & Textured finish
- Stencils can be also applied

Mudplaster