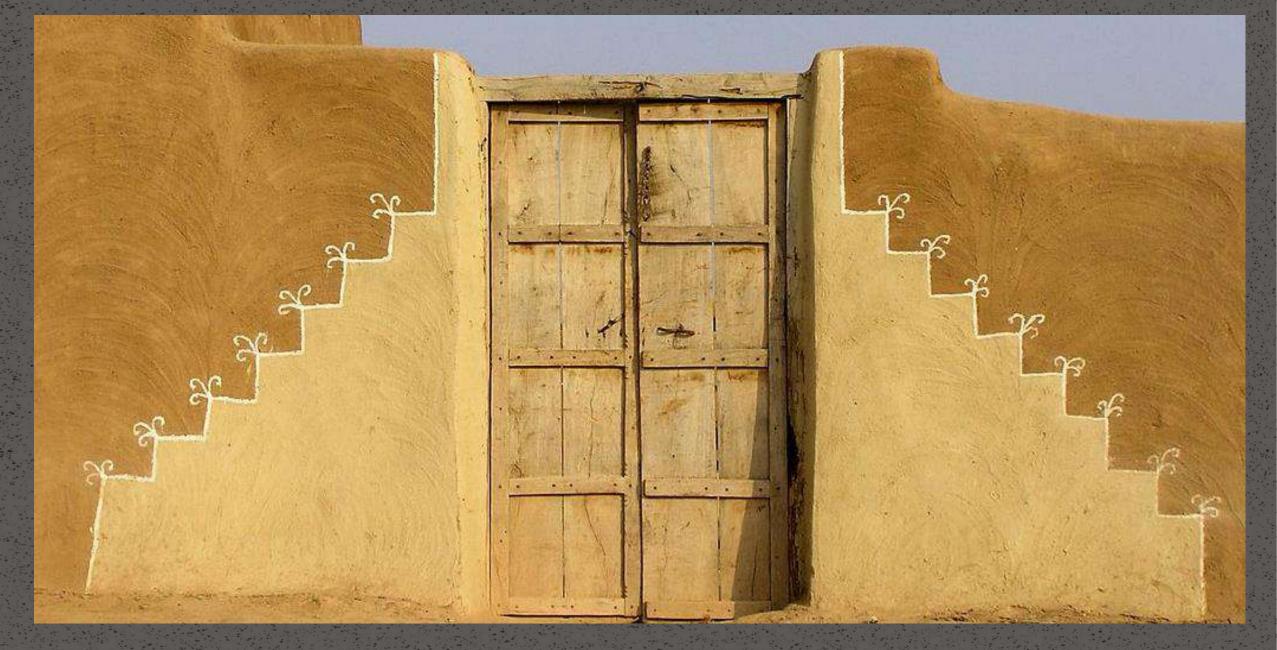

#### Mudplaster

About –This organic plaster offers great insulation and breathability for interior and exterior surfaces. Available in two colors and finishes, it's a rustic and sustainable choice for construction. Earth-based plasters can be enhanced with natural materials like straw or additives for stability

instakrete

**Composition**- Mud plaster, made with mud, clay, sand, lime, straw, and polymers.

Application- This versatile plaster is suitable for interior applications on walls & ceilings, its ideal from any commercial, residential, restaurants, Cafes, Pubs, farm house and resorts.

Colors – Natural 2 Colors Available.

Patterns / Effects

- Vertical & horizontal grooves
- Smooth & Textured finish
- Stencils can be also applied

Mudplaster

#### Exterior

Mudplaster